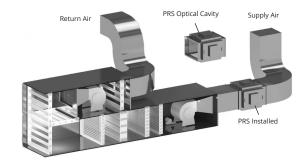

### How it Works

Our technology works by 'killing' airborne pathogens as they pass through the optical cavity. Units are integrated into existing HVAC systems to ensure the air is treated on every cycle.

Units are designed and built on a bespoke basis following a comprehensive study of the building's internal air speeds and circulation patterns, ensuring maximum performance and energy efficiency.

We lead the world in UVC anti-pathogen efficacy, having proved our technology with the most stringent lab testing. We continue to refine and develop our solutions, ensuring we remain at the forefront of lighting science.