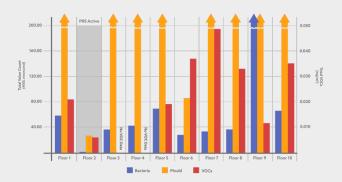

#### **Proven Performance**

A pilot installation on the 2nd floor of Class A London office building allowed us to conduct comparative testing of floors without PRS in the same building.

Using a combination of petri dish analysis and air quality monitoring we were able to demonstrate the following highly compelling performance against bacteria, mould, and VOCs: